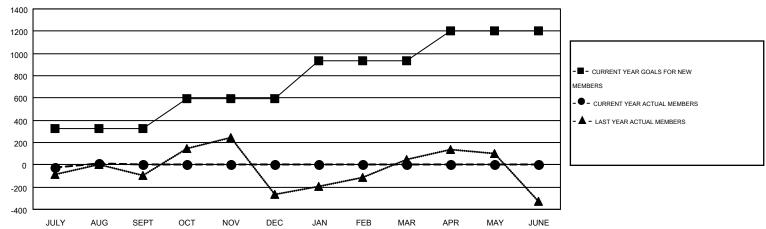

## GOALS AND ACTUAL MEMBERS CUMULATIVE

| DROPPED CLUBS: 4  DROPPED MEMBERS |                 | 78 CLUBS OF 349 ADDED 1 OR MORE<br>NEW MEMBERS | GENDER DISTRIBUTION  MALE 5,597 (52.80%)  FEMALE 5,003 (47.20%) |                |
|-----------------------------------|-----------------|------------------------------------------------|-----------------------------------------------------------------|----------------|
| DECEASED  CLUB CANCELLED  OTHER   | 10<br>30<br>272 | CLICK HERE FOR HEALTH ASSESSMENT DATA          | FAMILY UNIT MEMBERS HEAD OF HOUSEHOLD                           | 3,589<br>1,459 |
| TOTAL                             | 312             |                                                | NON-HEAD OF HOUSEHOLD                                           | 2,130          |

## MONTHLY MEMBERSHIP PROGRESS REPORT

Multiple District 301

LOCATION: PHILIPPINES

Results as of: 8/31/2016

GMT: DATUK NAGARATNAM

GMT CA 5

|               |                  | Clubs             |                  |                  |               |                    | Members                                |                    |                  |
|---------------|------------------|-------------------|------------------|------------------|---------------|--------------------|----------------------------------------|--------------------|------------------|
|               | RESU             | LTS FOR 2016-2017 |                  |                  |               | RESU               | JLTS FOR 2016-2017                     | •                  |                  |
| QUARTER       | NEW CLUB<br>GOAL | NEW CLUBS         | DROPPED<br>CLUBS | NET<br>GAIN/LOSS | QUARTER       | NEW MEMBER<br>GOAL | CHARTER AND<br>NEW<br>MEMBERS<br>ADDED | DROPPED<br>MEMBERS | NET<br>GAIN/LOSS |
| JULY/AUG/SEPT | 6                | 1                 | 4                | -3               | JULY/AUG/SEPT | 322                | 320                                    | 312                | 8                |
| OCT/NOV/DEC   | 7                | 0                 | 0                | 0                | OCT/NOV/DEC   | 275                | 0                                      | 0                  | 0                |
| JAN/FEB/MAR   | 6                | 0                 | 0                | 0                | JAN/FEB/MAR   | 337                | 0                                      | 0                  | 0                |
| APR/MAY/JUNE  | 9                | 0                 | 0                | 0                | APR/MAY/JUNE  | 269                | 0                                      | 0                  | 0                |