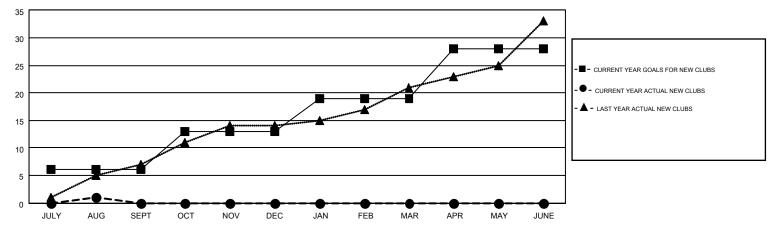

## GOALS AND ACTUAL NEW CLUBS CUMULATIVE

## MONTHLY MEMBERSHIP PROGRESS REPORT

Multiple District 301

LOCATION: PHILIPPINES

Results as of: 8/31/2016

GMT: DATUK NAGARATNAM

GMT CA 5

|               |                  | Clubs             |                  |                  |               |                    | Members                                |                    |                  |
|---------------|------------------|-------------------|------------------|------------------|---------------|--------------------|----------------------------------------|--------------------|------------------|
|               | RESU             | LTS FOR 2016-2017 |                  |                  |               | RESU               | JLTS FOR 2016-2017                     | •                  |                  |
| QUARTER       | NEW CLUB<br>GOAL | NEW CLUBS         | DROPPED<br>CLUBS | NET<br>GAIN/LOSS | QUARTER       | NEW MEMBER<br>GOAL | CHARTER AND<br>NEW<br>MEMBERS<br>ADDED | DROPPED<br>MEMBERS | NET<br>GAIN/LOSS |
| JULY/AUG/SEPT | 6                | 1                 | 4                | -3               | JULY/AUG/SEPT | 322                | 320                                    | 312                | 8                |
| OCT/NOV/DEC   | 7                | 0                 | 0                | 0                | OCT/NOV/DEC   | 275                | 0                                      | 0                  | 0                |
| JAN/FEB/MAR   | 6                | 0                 | 0                | 0                | JAN/FEB/MAR   | 337                | 0                                      | 0                  | 0                |
| APR/MAY/JUNE  | 9                | 0                 | 0                | 0                | APR/MAY/JUNE  | 269                | 0                                      | 0                  | 0                |